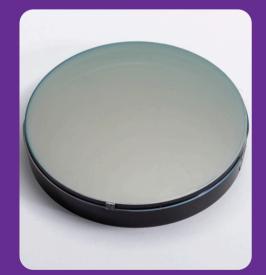

Grey polycarbonate with silver mirror

For visiting the beach, winter sports, or everyday sunny conditions

Grey polycarbonate with blue mirror

For water sports, coastal environments, and bright urban settings