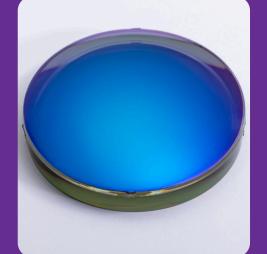

Grey polycarbonate with silver mirror

For visiting the beach, winter sports, or everyday sunny conditions

Grey polycarbonate with blue mirror

For water sports, coastal environments, and bright urban settings