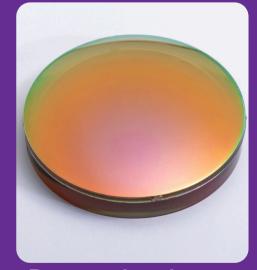

Brown polycarbonate with rose mirror

For hiking, cycling, and daily wear with a fashionable twist.

888.900.5503

www.visdynlab.com