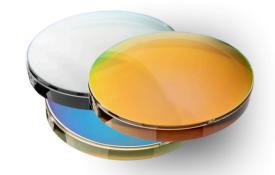

## pre-tinted—now with mirror coatings!

Vision Dynamics is expanding its permaTINT™ pre-tinted semi-finished single vision lens line—now available with stylish and functional mirror coatings.

Available on polycarbonate in three mirrored color choices.